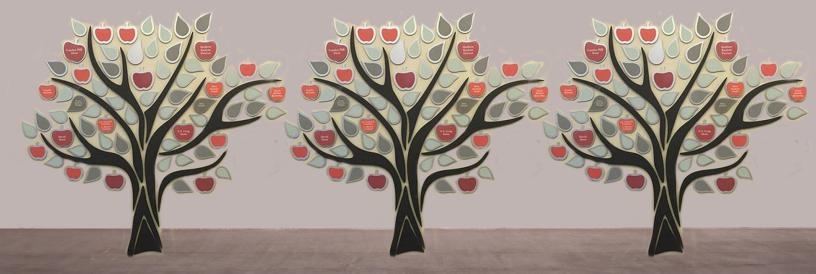

## LEAVE YOUR LEGACY >>

## LEGACY TREE DONOR WALL RECOGNITION LEVELS

• Bronze \$500+

• Silver \$1,000+ • Gold \$2,500+

• Platinum \$5,000+

We are growing stronger together, by giving today, for tomorrow.

\*Type of recognition subject to change determinant upon design and construction.

**GROWING STRONGER TOGETHER** F.M. KIRBY CHILDREN'S CENTER OF THE MADISON AREA YMCA