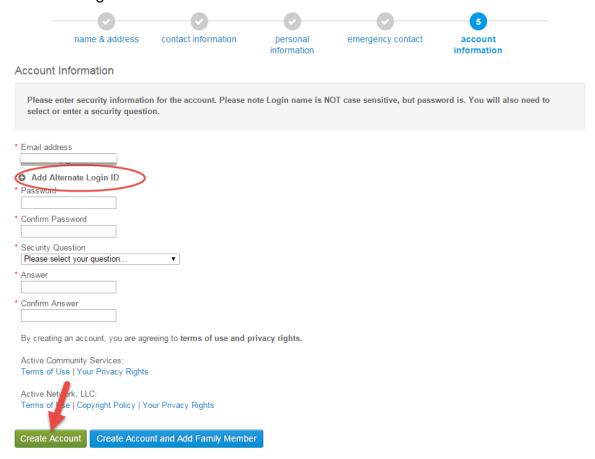

#### **Step Seven:**

Provide your Account Information. All required fills are denoted by a red asterisk (\*). Create a secure password you will be able to remember, but others will not be able to guess. If you prefer not to use your email to login, please create an alternate Login ID.

Once you complete all required fields, click Create Account.

Congratulations, you have created your ACTIVE Net account. You are now ready to register for events and sign up for programs.