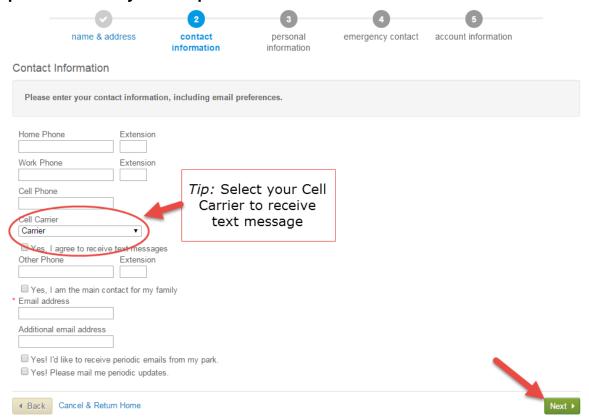

## **Step Four:**

Fill in your Contact Information. Required fields are denoted by a red asterisk (\*). \*Note: To receive text message alerts, including cancelation notifications, please indicate your cell phone carrier.

Click Next when complete.