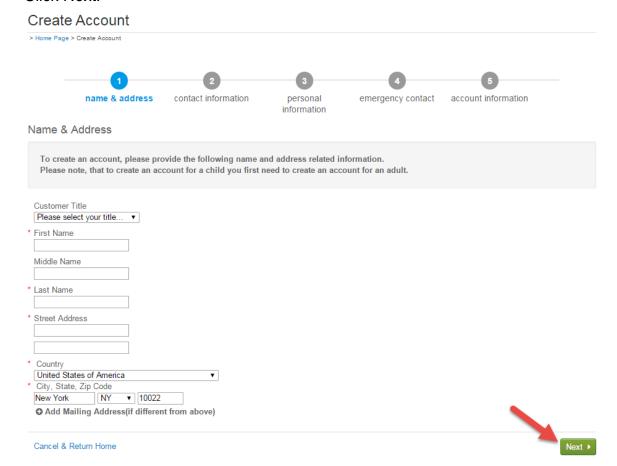

## **Step Three:**

Fill in your name and address. Required fields are denoted by a red asterisk (\*). Click *Next*.