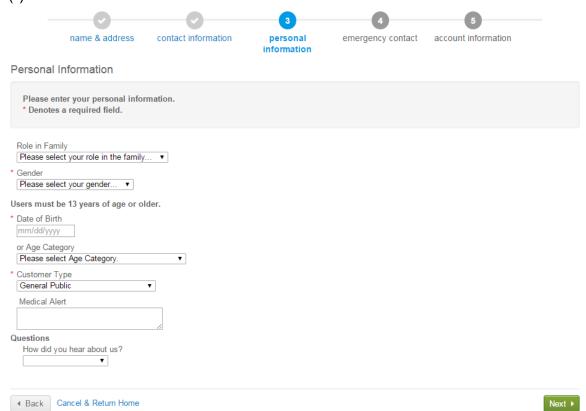

# **Step Five:**

Enter your personal information. Required fields are denoted by a red asterisk (\*).

Click Next when complete.