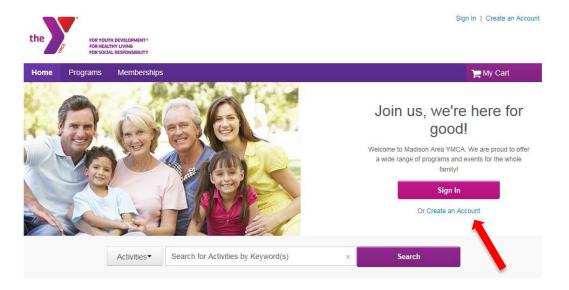

# **Creating Your ACTIVE Net Account**

To register for programs, you will need to create an ACTIVE Net account.

# **Step One:**

Start by accessing our new registration site by typing activenet.active.com/madisonareaymca into your browser.

#### **Step Two:**

Click Create an Account.





## **Step Three:**

Fill in your name and address. Required fields are denoted by a red asterisk (\*). Click *Next*.





## **Step Four:**

Fill in your Contact Information. Required fields are denoted by a red asterisk (\*). \*Note: To receive text message alerts, including cancelation notifications, please indicate your cell phone carrier.



Click Next when complete.



# **Step Five:**

Enter your personal information. Required fields are denoted by a red asterisk (\*).



Click Next when complete.



# **Step Six:**

Fill in your Emergency Contact information. All required fills are denoted by a red asterisk (\*). Click *Next* to continue.

|              | <b>O</b>            | <b>O</b>                   | <b>O</b>                | 4                       | 5                   |